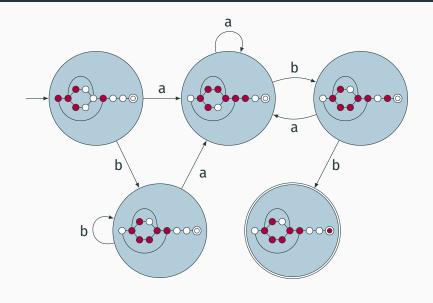

#### **The Second Question**

How do we describe the combinations of a small number of things.

#### **Just List Them?**

Gets annoying for large numbers of combinations