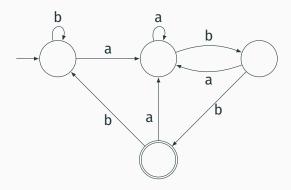

ate the start state of the DFA by taking the  $\varepsilon$ -closure of the start state of the NFA.
- 2. Perform the following for the new DFA state: For each possible input symbol:
  - Apply move to the newly-created state and the input symbol; this will return a set of states.
  - Apply the  $\varepsilon$ -closure to this set of states, possibly resulting in a new set. This set of NFA states will be a single state in the DFA.
- Each time we generate a new DFA state, we must apply step 2 to it. The process is complete when applying step 2 does not yield any new states.
- 4. The finish states of the DFA are those which contain any of the finish states of the NFA.











# Result of subset construction for $(a \mid b)^*abb$



Is this minimal?

# Minimized result for $(a \mid b)^*abb$



### Transition Table Used In the Dragon Book

Problem: Translate  $(a \mid b)^*abb$  into an NFA and perform subset construction to produce a DFA.



| NFA State        | <b>DFA State</b> | a | b |
|------------------|------------------|---|---|
| {0,1,2,4,7}      | Α                | В | С |
| {1,2,3,4,6,7,8}  | В                | В | D |
| {1,2,4,5,6,7}    | С                | В | C |
| {1,2,4,5,6,7,9}  | D                | В | Ε |
| {1,2,4,5,6,7,10} | Е                | В | С |



#### **Subset Construction**

An DFA can be exponentially larger than the corresponding NFA.

n states versus  $2^n$ 

Tools often try to strike a balance between the two representations.

Lexical Analysis with Ocamllex

## **Constructing Scanners with Ocamllex**

```
scanner.mll ocamllex scanner.mll
```

##