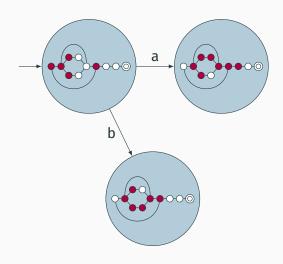

#### **The Second Question**

How do we describe the combinations of a small number of things.

#### **Just List Them?**

Gets annoying for large numbers of combinations