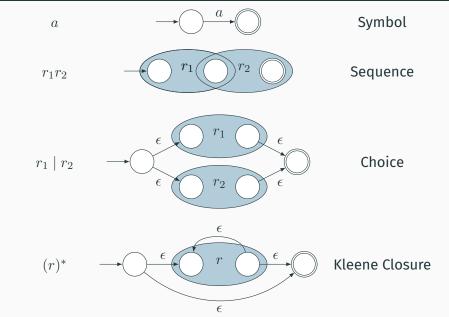

s"



1. Set of states

$$S: \left\{ \begin{array}{c|c} A & B \\ \hline C & D \end{array} \right\}$$

- 2. Set of input symbols  $\Sigma:\{0,1\}$
- 3. Transition function

$$\begin{array}{c|cccc} \sigma: S \times \Sigma_{\epsilon} \to 2^{S} \\ \hline \textbf{state} & \epsilon & 0 & 1 \\ \hline A & \emptyset & \{B\} & \{C\} \\ B & \emptyset & \{A\} & \{D\} \\ C & \emptyset & \{D\} & \{A\} \\ D & \emptyset & \{C\} & \{B\} \\ \hline \end{array}$$

- 4. Start state  $s_0$  : A
- 5. Set of accepting states

$$F: \left\{ \widehat{A} \right\}$$

#### The Language induced by an NFA

An NFA accepts an input string x iff there is a path from the start state to an accepting state that "spells out" x.



Show that the string "010010" is accepted.



# Translating REs into NFAs (Thompson's algorithm)



#### Why So Many Extra States and Transitions?

Invariant: Single start state; single end state; at most two outgoing arcs from any state: helpful for simulation.

What if we used this simpler rule for Kleene Closure?



Now consider  $a^*b^*$  with this rule:



Is this right?

#### **Translating REs into NFAs**

Example: Translate  $(a \mid b)^*abb$  into an NFA. Answer:



Show that the string "aabb" is accepted. Answer:



#### **Simulating NFAs**

Problem: you must follow the "right" arcs to show that a string is accepted. How do you know which arc is right?

Solution: follow them all and sort it out later.

"Two-stack" NFA simulation algorithm:

- 1. Initial states: the  $\epsilon$ -closure of the start state
- 2. For each character  $c_i$ 
  - New states: follow all transitions la