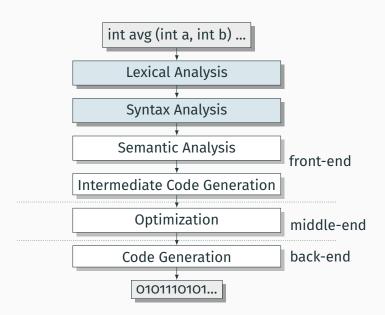

C Movers Inc                                                                |
| 6 Columbus 535-3413                                                                     |
| AAAAA M O I Moving Systems                                                              |
| 955 Middlefield , 299-4239                                                              |
| A A A A&B Moving 900 CaledoniaRd 787-4964                                               |
| A A AABBBEE Locksmiths 287-6001<br>A A A ABC Glass Supply 11 Concord 531-1548           |
| AAAABCO Door&Window Co                                                                  |
|                                                                                         |

1860 BonhillRd Mississauga

Toronto 748-3667

### **Scanning and Parsing**



### \_\_\_\_

**Lexical Analysis** 

#### **Lexical Analysis (Scanning)**

#### Translate a stream of characters to a stream of tokens











foo 
$$\Box = \Box$$
 a +  $\Box$  bar ( 0 ,  $\Box$  42 ,  $\Box$  q ) ;

| Token  | Lexemes   | Pattern                              |
|--------|-----------|--------------------------------------|
| EQUALS | =         | an equals sign                       |
| PLUS   | +         | a plus sign                          |
| ID     | a foo bar | letter followed by letters or digits |
| NUM    | 0 42      | one or more digits                   |

#### **Lexical Analysis**

Goal: simplify the job of the parser and reject some wrong programs, e.g.,

```
%#$^#!#%#$
```

is not a C program<sup>†</sup>

Scanners are usually much faster than parsers.

D