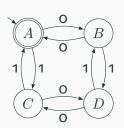

$                  | $\{\epsilon, a, aa, aaa, aaaa, \ldots\}$                         |
| $(a \mid b)^*$         | $\{\epsilon, a, b, aa, ab, ba, bb, aaa, aab, aba, abb, \ldots\}$ |
| $a \mid a^*b$          | $\{a,b,ab,aab,aaab,aaaab,\ldots\}$                               |

#### **Specifying Tokens with REs**

ID: letter followed by letters or digits

Typical choice: 
$$\Sigma = \text{ASCII}$$
 characters, i.e.,  $\{ \_, !, ", \#, \$, \dots, 0, 1, \dots, 9, \dots, A, \dots, Z, \dots, ^{\sim} \}$ 

letters:  $A\mid B\mid \cdots \mid Z\mid a\mid \cdots \mid z$ 

**digits**:  $0 | 1 | \cdots | 9$ 

identifier: letter ( letter  $\mid$  digit )\*

#### **Implementing Scanners Automatically**



#### **Nondeterministic Finite Automata**

"All strings containing an even number of o's and 1's"



1. Set of states

$$S: \left\{ \begin{array}{c|c} A & B \\ \hline C & D \end{array} \right\}$$

- 2. Set of input symbols  $\Sigma:\{0,1\}$
- 3. Transition function

$$\begin{array}{c|cccc} \sigma: S \times \Sigma_{\epsilon} \to 2^{S} \\ \hline \textbf{state} & \epsilon & 0 & 1 \\ \hline A & \emptyset & \{B\} & \{C\} \\ B & \emptyset & \{A\} & \{D\} \\ C & \emptyset & \{D\} & \{A\} \\ D & \emptyset & \{C\} & \{B\} \\ \hline \end{array}$$

- 4. Start state  $s_0$  : A
- 5. Set of accepting states

$$F: \left\{ \widehat{A} \right\}$$

#### The Language induced by an NFA

An NFA accepts an input string x iff there is a path from the start state to an accepting state that "spells out" x.



Show that the string "010010" is accepted.



# Translating REs into NFAs (Thompson's algorithm)



##