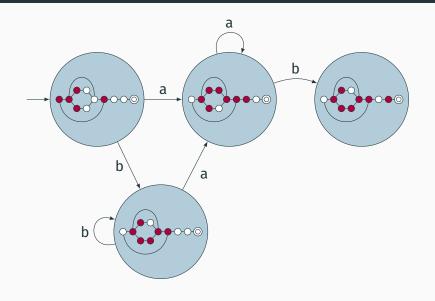

#### **The Second Question**

How do we describe the combinations of a small number of things.

#### **Just List Them?**

Gets annoying for large numbers of combinations