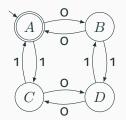

*



#### **Nondeterministic Finite Automata**

"All strings containing an even number of o's and 1's"



1. Set of states

$$S: \left\{ \begin{array}{c|c} A & B \\ \hline C & D \end{array} \right\}$$

- 2. Set of input symbols  $\Sigma:\{0,1\}$
- 3. Transition function

$$\begin{array}{c|cccc} \sigma: S \times \Sigma_{\epsilon} \to 2^{S} \\ \hline \textbf{state} & \epsilon & 0 & 1 \\ \hline A & \emptyset & \{B\} & \{C\} \\ B & \emptyset & \{A\} & \{D\} \\ C & \emptyset & \{D\} & \{A\} \\ D & \emptyset & \{C\} & \{B\} \\ \hline \end{array}$$

- 4. Start state  $s_0$  : A
- 5. Set of accepting states

$$F: \left\{ \widehat{A} \right\}$$

#### The Language induced by an NFA

An NFA accepts an input string x iff there is a path from the start state to an accepting state that "spells out" x.



Show that the string "010010" is accepted.



# Translating REs into NFAs (Thompson's algorithm)



#### Why So Many Extra States and Transitions?

Invariant: Single start state; single end state; at most two outgoing arcs from any state: helpful for simulation.

What if we used this simpler rule for Kleene Closure?



Now consider  $a^*b^*$  with this rule:



Is this right?

#### **Translating REs into NFAs**

Example: Translate  $(a \mid b)^*abb$  into an NFA. Answer:



Show that the string "aabb" is accepted. Answer:



#### **Simulating NFAs**

Problem: you must follow the "right" arcs to show that a string is accepted. How do you know which arc is right?

Solution: follow them all and sort it out later.

"Two-stack" NFA simulation algorithm:

- 1. Initial states: the  $\epsilon$ -