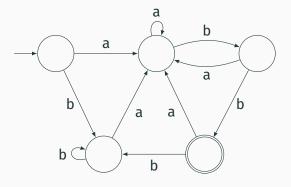

e in the DFA.

### The Subset Construction Algorithm

- 1. Create the start state of the DFA by taking the  $\varepsilon$ -closure of the start state of the NFA.
- 2. Perform the following for the new DFA state: For each possible input symbol:
  - Apply move to the newly-created state and the input symbol; this will return a set of states.
  - Apply the  $\varepsilon$ -closure to this set of states, possibly resulting in a new set. This set of NFA states will be a single state in the DFA.
- Each time we generate a new DFA state, we must apply step 2 to it. The process is complete when applying step 2 does not yield any new states.
- 4. The finish states of the DFA are those which contain any of the finish states of the NFA.











# Result of subset construction for $(a \mid b)^*abb$



Is this minimal?

# Minimized result for $(a \mid b)^*abb$



### Transition Table Used In the Dragon Book

Problem: Translate  $(a \mid b)^*abb$  into an NFA and perform subset construction to produce a DFA.



| NFA State        | <b>DFA State</b> | a | b |
|------------------|------------------|---|---|
| {0,1,2,4,7}      | Α                | В | С |
| {1,2,3,4,6,7,8}  | В                | В | D |
| {1,2,4,5,6,7}    | С                | В | C |
| {1,2,4,5,6,7,9}  | D                | В | Ε |
| {1,2,4,5,6,7,10} | Е                | В | С |



#### **Subset Construction**

An DFA can be exponentially larger than the corresponding NFA.

n states versus  $2^n$ 

Tools often try to strike a balance between the two representations.

Lexical Analysis with Ocamllex

## **Constructing Scanners