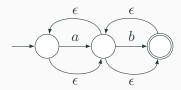

} & \epsilon & 0 & 1 \\ \hline A & \emptyset & \{B\} & \{C\} \\ B & \emptyset & \{A\} & \{D\} \\ C & \emptyset & \{D\} & \{A\} \\ D & \emptyset & \{C\} & \{B\} \\ \hline \end{array}$$

- 4. Start state  $s_0$  : A
- 5. Set of accepting states

$$F: \left\{ \widehat{A} \right\}$$

#### The Language induced by an NFA

An NFA accepts an input string x iff there is a path from the start state to an accepting state that "spells out" x.



Show that the string "010010" is accepted.



# Translating REs into NFAs (Thompson's algorithm)



#### Why So Many Extra States and Transitions?

Invariant: Single start state; single end state; at most two outgoing arcs from any state: helpful for simulation.

What if we used this simpler rule for Kleene Closure?



Now consider  $a^*b^*$  with this rule:



Is this right?

#### **Translating REs into NFAs**

Example: Translate  $(a \mid b)^*abb$  into an NFA. Answer:



Show that the string "aabb" is accepted. Answer:



#### **Simulating NFAs**

Problem: you must follow the "right" arcs to show that a string is accepted. How do you know which arc is right?

Solution: follow them all and sort it out later.

"Two-stack" NFA simulation algorithm:

- 1. Initial states: the  $\epsilon$ -closure of the start state
- 2. For each character  $c_i$ 
  - New states: follow all transitions labeled c
  - Form the  $\epsilon$ -closure of the current states
- 3. Accept if any final state is accepting

### Simulating an NFA: $\cdot aabb$ , Start



### Simulating an NFA: $\cdot aabb$ , $\epsilon$ -closure



## Simulating an NFA: $a \cdot abb$



### Simu