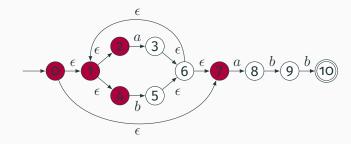

#### **The Second Question**

How do we describe the combinations of a small number of things.

#### **Just List Them?**

Gets annoying for large numbers of combinations