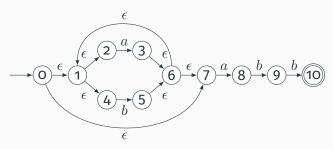

D\} & \{A\} \\ D & \emptyset & \{C\} & \{B\} \\ \hline \end{array}$$

- 4. Start state  $s_0$  : A
- 5. Set of accepting states

$$F: \left\{ \widehat{A} \right\}$$

#### The Language induced by an NFA

An NFA accepts an input string x iff there is a path from the start state to an accepting state that "spells out" x.



Show that the string "010010" is accepted.



# Translating REs into NFAs (Thompson's algorithm)



#### Why So Many Extra States and Transitions?

Invariant: Single start state; single end state; at most two outgoing arcs from any state: helpful for simulation.

What if we used this simpler rule for Kleene Closure?



Now consider  $a^*b^*$  with this rule:



Is this right?

#### **Translating REs into NFAs**

Example: Translate  $(a \mid b)^*abb$  into an NFA. Answer:



Show that the string "aabb" is accepted. Answer:



#### **Simulating NFAs**

Problem: you must follow the "right" arcs to show that a string is accepted. How do you know which arc is right?

Solution: follow them all and sort it out later.

"Two-stack" NFA simulation algorithm:

- 1. Initial states: the  $\epsilon$ -closure of the start state
- 2. For each character  $c_i$ 
  - New states: follow all transitions labeled c
  - Form the  $\epsilon$ -closure of the current states
- 3. Accept if any final state is accepting

### Simulating an NFA: $\cdot aabb$ , Start



### Simulating an NFA: $\cdot aabb$ , $\epsilon$ -closure



## Simulating an NFA: $a \cdot abb$



### Simulating an NFA: $a \cdot abb$ , $\epsilon$ -closure



### Simulating an NFA: $aa \cdot bb$



### Simulating an NFA