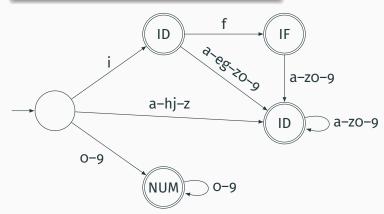

#### **The Second Question**

How do we describe the combinations of a small number of things.

#### **Just List Them?**

Gets annoying for large numbers of combinations