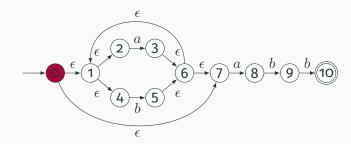

#### **The Second Question**

How do we describe the combinations of a small number of things.

#### **Just List Them?**

Gets annoying for large numbers of combinations