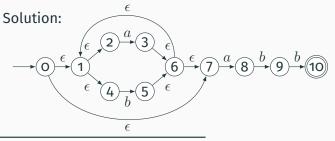

For each possible input symbol:
  - Apply move to the newly-created state and the input symbol; this will return a set of states.
  - Apply the  $\varepsilon$ -closure to this set of states, possibly resulting in a new set. This set of NFA states will be a single state in the DFA.
- Each time we generate a new DFA state, we must apply step 2 to it. The process is complete when applying step 2 does not yield any new states.
- 4. The finish states of the DFA are those which contain any of the finish states of the NFA.











# Result of subset construction for $(a \mid b)^*abb$



Is this minimal?

# Minimized result for $(a \mid b)^*abb$



### Transition Table Used In the Dragon Book

Problem: Translate  $(a \mid b)^*abb$  into an NFA and perform subset construction to produce a DFA.



| NFA State        | <b>DFA State</b> | a | b |
|------------------|------------------|---|---|
| {0,1,2,4,7}      | Α                | В | С |
| {1,2,3,4,6,7,8}  | В                | В | D |
| {1,2,4,5,6,7}    | С                | В | C |
| {1,2,4,5,6,7,9}  | D                | В | Ε |
| {1,2,4,5,6,7,10} | Е                | В | С |



#### **Subset Construction**

An DFA can be exponentially larger than the corresponding NFA.

n states versus  $2^n$ 

Tools often try to strike a balance between the two representations.

Lexical Analysis with Ocamllex

## **Constructing Scanners with Ocamllex**

```
scanner.mll ocamllex scanner.mll
```

#### An example:

#### scanner.mll

### **Ocamllex Specifications**

```
(* Header: verbatim OCaml code; mandatory *)
(* Definitions: optional *)
let id