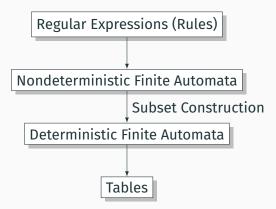

| $(a \mid b)(a \mid b)$ | $\{aa, ab, ba, bb\}$                                             |
| $a^*$                  | $\{\epsilon, a, aa, aaa, aaaa, \ldots\}$                         |
| $(a \mid b)^*$         | $\{\epsilon, a, b, aa, ab, ba, bb, aaa, aab, aba, abb, \ldots\}$ |
| $a \mid a^*b$          | $\{a,b,ab,aab,aaab,aaaab,\ldots\}$                               |

#### **Specifying Tokens with REs**

ID: letter followed by letters or digits

Typical choice: 
$$\Sigma = \text{ASCII}$$
 characters, i.e.,  $\{ \_, !, ", \#, \$, \dots, 0, 1, \dots, 9, \dots, A, \dots, Z, \dots, ^{\sim} \}$ 

letters:  $A\mid B\mid \cdots \mid Z\mid a\mid \cdots \mid z$ 

**digits**:  $0 | 1 | \cdots | 9$ 

identifier: letter ( letter  $\mid$  digit )\*

#### **Implementing Scanners Automatically**



#### **Nondeterministic Finite Automata**

"All strings containing an even number of o's and 1's"



1. Set of states

$$S: \left\{ \begin{array}{c|c} A & B \\ \hline C & D \end{array} \right\}$$

- 2. Set of input symbols  $\Sigma:\{0,1\}$
- 3. Transition function

$$\begin{array}{c|cccc} \sigma: S \times \Sigma_{\epsilon} \to 2^{S} \\ \hline \textbf{state} & \epsilon & 0 & 1 \\ \hline A & \emptyset & \{B\} & \{C\} \\ B & \emptyset & \{A\} & \{D\} \\ C & \emptyset & \{D\} & \{A\} \\ D & \emptyset & \{C\} & \{B\} \\ \hline \end{array}$$

- 4. Start state  $s_0$  : A
- 5. Set of accepting states

$$F: \left\{ \widehat{A} \right\}$$

#### The Language induced by an NFA

An NFA accepts an input string x iff there is a path from the start state to an accepting state that "spells out" x.



S