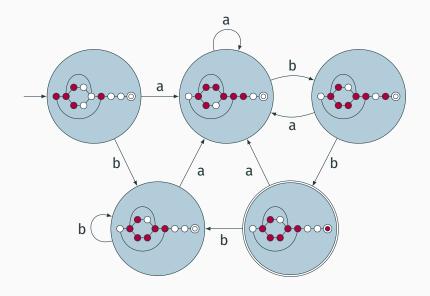

#### **The Second Question**

How do we describe the combinations of a small number of things.

#### **Just List Them?**

Gets annoying for large numbers of combinations