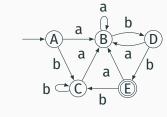

ep 2 to it. The process is complete when applying step 2 does not yield any new states.
- 4. The finish states of the DFA are those which contain any of the finish states of the NFA.











# Result of subset construction for $(a \mid b)^*abb$



Is this minimal?

# Minimized result for $(a \mid b)^*abb$



### Transition Table Used In the Dragon Book

Problem: Translate  $(a \mid b)^*abb$  into an NFA and perform subset construction to produce a DFA.



| NFA State        | <b>DFA State</b> | a | b |
|------------------|------------------|---|---|
| {0,1,2,4,7}      | Α                | В | С |
| {1,2,3,4,6,7,8}  | В                | В | D |
| {1,2,4,5,6,7}    | С                | В | C |
| {1,2,4,5,6,7,9}  | D                | В | Ε |
| {1,2,4,5,6,7,10} | Е                | В | С |



#### **Subset Construction**

An DFA can be exponentially larger than the corresponding NFA.

n states versus  $2^n$ 

Tools often try to strike a balance between the two representations.

Lexical Analysis with Ocamllex

## **Constructing Scanners with Ocamllex**

```
scanner.mll ocamllex scanner.mll
```

#### An example:

#### scanner.mll

### **Ocamllex Specifications**

```
(* Header: verbatim OCaml code; mandatory *)
(* Definitions: optional *)
let ident = regexp
let ...
(* Rules: mandatory *)
rule entrypoint1 [arg1 ... argn] =
  parse pattern1 { action (* OCaml code *) }
       patternn { action }
and entrypoint2 [arg1 ... argn]} =
and ...
 (* Trailer: verbatim OCaml code; optional *)
```

## **Patterns (In Order of Decreasing Precedence)**

| Pattern