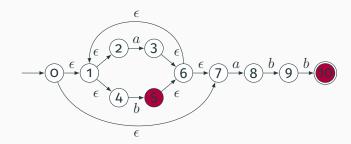

#### **The Second Question**

How do we describe the combinations of a small number of things.

#### **Just List Them?**

Gets annoying for large numbers of combinations