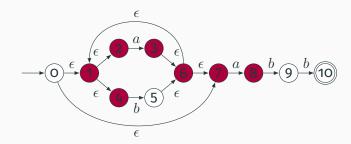

#### **The Second Question**

How do we describe the combinations of a small number of things.

#### **Just List Them?**

Gets annoying for large numbers of combinations