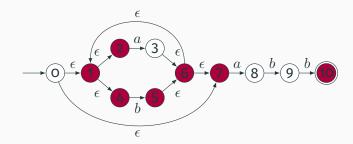

#### **The Second Question**

How do we describe the combinations of a small number of things.

#### **Just List Them?**

Gets annoying for large numbers of combinations