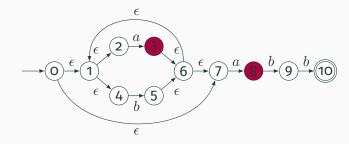

#### **The Second Question**

How do we describe the combinations of a small number of things.

#### **Just List Them?**

Gets annoying for large numbers of combinations