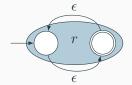

\epsilon} \to 2^{S} \\ \hline \textbf{state} & \epsilon & 0 & 1 \\ \hline A & \emptyset & \{B\} & \{C\} \\ B & \emptyset & \{A\} & \{D\} \\ C & \emptyset & \{D\} & \{A\} \\ D & \emptyset & \{C\} & \{B\} \\ \hline \end{array}$$

- 4. Start state  $s_0$  : A
- 5. Set of accepting states

$$F: \left\{ \widehat{A} \right\}$$

#### The Language induced by an NFA

An NFA accepts an input string x iff there is a path from the start state to an accepting state that "spells out" x.



Show that the string "010010" is accepted.



# Translating REs into NFAs (Thompson's algorithm)



#### Why So Many Extra States and Transitions?

Invariant: Single start state; single end state; at most two outgoing arcs from any state: helpful for simulation.

What if we used this simpler rule for Kleene Closure?



Now consider  $a^*b^*$  with this rule:



Is this right?

#### **Translating REs into NFAs**

Example: Translate  $(a \mid b)^*abb$  into an NFA. Answer:



Show that the string "aabb" is accepted. Answer:



#### **Simulating NFAs**

Problem: you must follow the "right" arcs to show that a string is accepted. How do you know which arc is right?

Solution: follow them all and sort it out later.

"Two-stack" NFA simulation algorithm:

- 1. Initial states: the  $\epsilon$ -closure of the start state
- 2. For each character  $c_i$ 
  - New states: follow all transitions labeled c
  - Form the  $\epsilon$ -closure of the current states
- 3. Accept if any final state is accepting

### Simulating an NFA: $\cdot aabb$ , Start



### Simulating an NFA: $\cdot aabb$ , $\epsilon$ -closure



## S